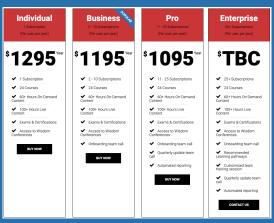

### **PRICING**

LISA for Flexera is licensed on a per user annual subscription basis. Subscriptions can be purchased for an individual, or for multiple users.